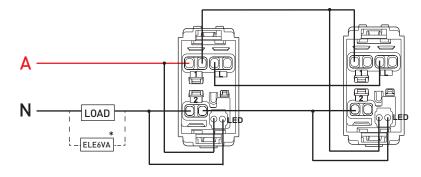

#### 2 - WAY WIRING

LED Indicator ON when Load OFF Active and Load at first Switch

<sup>\*</sup>May be required for High Impedance Loads